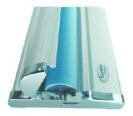

### Retractable

Chrome plated end caps - makes your display stand out

Change graphics with the push of a button

Makes graphics change a breeze

Adjustable pole allows for versatility in height

Supreme 1

Banner Size: 33" x 84.5" Weight: 11lbs.

Supreme 2 **Double Sided** 

Stability with a wide base & adjustable feet

Heavy duty yet stylish -No twist foot support

**Bottom Roller** Clamp style very easy change of graphics

Top Rail Clamp style very easy change of graphics