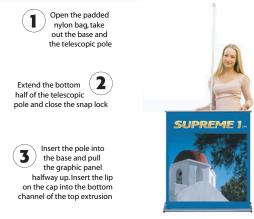

#### Setup:

SUPREME

- Keep critical graphics like text & logos away from the trim edge.
- Panel is printed from a 6 colour UV printer.
- FTP site available to upload your image Contact us for details.

52 Scott St. West., St. Catharines, ON L2R 1C9