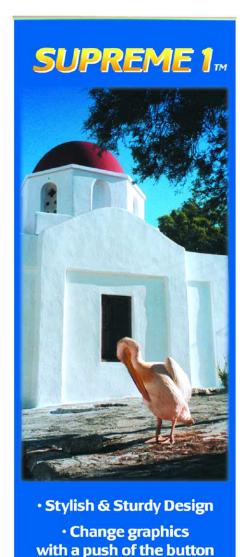

### Retractable

Chrome plated end caps - makes your display stand out

Change graphics with the push of a button

Makes graphics change a breeze

Adjustable pole allows for versatility in height

Supreme 1

Banner Size: 33" x 84.5" Weight: 11lbs.