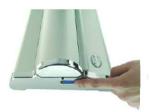

Supreme 2 **Double Sided** 

Stability with a wide base & adjustable feet

Heavy duty yet stylish -No twist foot support

**Bottom Roller** Clamp style very easy change of graphics

Top Rail Clamp style very easy change of graphics