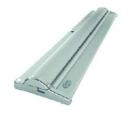

### Retractable

Chrome plated end caps - makes your display stand out

Change graphics with the push of a button

Makes graphics change a breeze

Adjustable pole allows for versatility in height

Supreme 1

Banner Size: 33" x 84.5" Weight: 11lbs.

Supreme 2 **Double Sided** 

Stability with a wide base & adjustable feet

Heavy duty yet stylish -No twist foot support

**Bottom Roller** Clamp style very easy change of graphics

Top Rail Clamp style very easy change of graphics