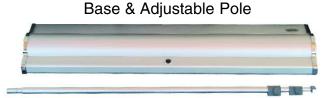

Supreme 2 **Double Sided** 

Stability with a wide base & adjustable feet

Heavy duty yet stylish -No twist foot support

**Bottom Roller** Clamp style very easy change of graphics

Top Rail Clamp style very easy change of graphics