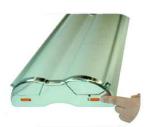

### Retractable

Chrome plated end caps - makes your display stand out

Change graphics with the push of a button

Makes graphics change a breeze

Adjustable pole allows for versatility in height

Supreme 1

Banner Size: 33" x 84.5" Weight: 11lbs.

Supreme 2 **Double Sided** 

Stability with a wide base & adjustable feet

Heavy duty yet stylish -No twist foot support

**Bottom Roller** Clamp style very easy change of graphics

Top Rail Clamp style very easy change of graphics