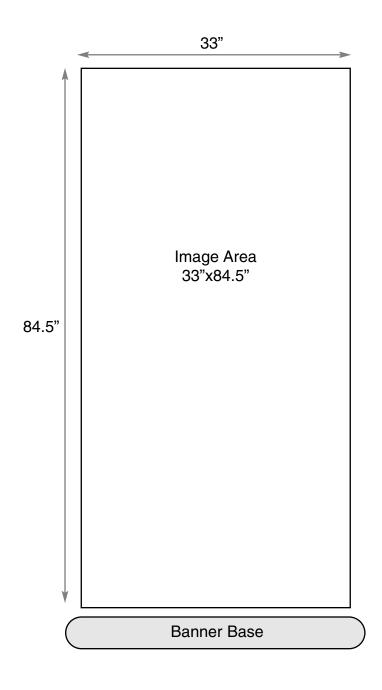

### Retractable

Chrome plated end caps - makes your display stand out

Change graphics with the push of a button

Makes graphics change a breeze

Adjustable pole allows for versatility in height

Supreme 1

Banner Size: 33" x 84.5" Weight: 11lbs.

#### Retractable

- Banner Size: 33" x 84.5" (live area)
- Add 1/4" bleed on the top & sides
- Add 6" bleed to the bottom if there is a background image
- 150dpi
- CMYK not RGB
- Outline or curve any text
- Save as: PDF, tiff, eps or jpeg